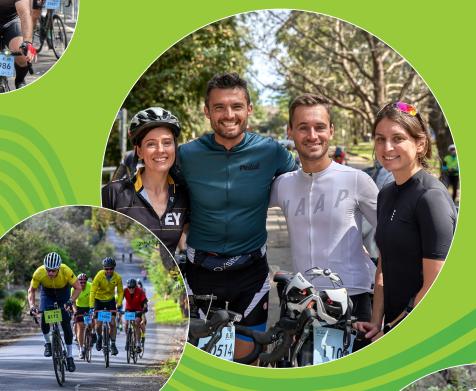

We are planning for up to 2,500 cyclists in 2024.

## **BOBBO STATS**

Reach on social media in 2023

740,340

Impressions on social media in 2023

2,293,899

Emails opened in 2023

69,071

Overall number of riders in the Bobbo